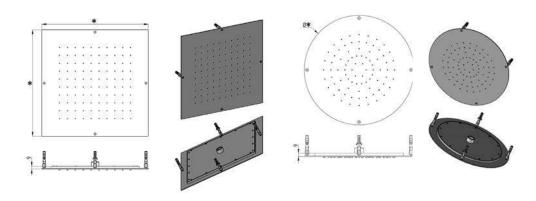

#### **General dimensions**

MIN 1 Bar MAX 5 Bar BEST 3 Bar

| External product size (mm) | Min. hole to drill in the false ceiling(mm) | Min. hole to drill in the false ceiling(mm) |
|----------------------------|---------------------------------------------|---------------------------------------------|
| Ø210                       | Ø150                                        | Ø160                                        |
| Ø285                       | Ø225                                        | Ø235                                        |
| Ø310                       | Ø250                                        | Ø260                                        |
| Ø360                       | Ø300                                        | Ø310                                        |
| Ø460                       | Ø400                                        | Ø410                                        |
| 260x260                    | 200x200                                     | 210x210                                     |
| 360x360                    | 300x300                                     | 310x310                                     |
| 460x460                    | 400x400                                     | 410x410                                     |