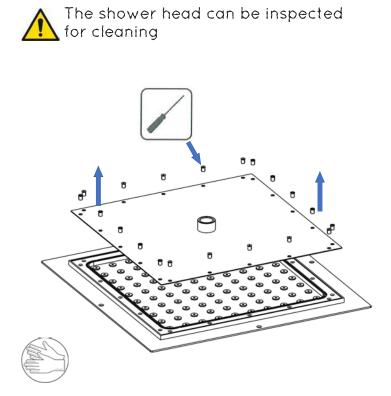

| Ø260                                        |
| Ø360                       | Ø300                                        | Ø310                                        |
| Ø460                       | Ø400                                        | Ø410                                        |
| 260x260                    | 200x200                                     | 210x210                                     |
| 360x360                    | 300x300                                     | 310x310                                     |
| 460x460                    | 400x400                                     | 410x410                                     |





According to the law, all installation and maintenance operations require a qualified person.















#### **NOT COVERED BY PRODUCT CARE**

Not correct use. Incorrect setup of the hydraulic system. Water impurities or limeston. Not suitable detergents.



**WARNING:** We decline all responsibility and eventual inaccuracy contained in the instructions due to transcript errors.

4

1.21521.rev01



### LIVINGHOUSE.CO.UK

TEL: 01722 415000 EMAIL: SALES@LIVINGHOUSE.CO.UK