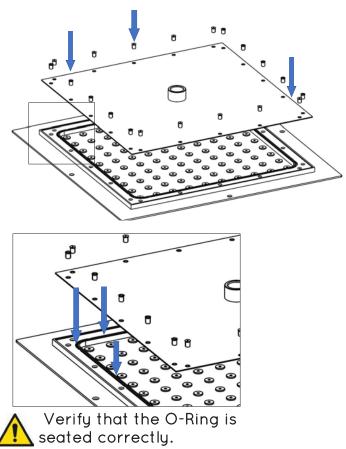

| Ø260                                        |
| Ø360                       | Ø300                                        | Ø310                                        |
| Ø460                       | Ø400                                        | Ø410                                        |
| 260x260                    | 200x200                                     | 210x210                                     |
| 360x360                    | 300x300                                     | 310x310                                     |
| 460x460                    | 400x400                                     | 410x410                                     |





According to the law, all installation and maintenance operations require a qualified person.















#### **NOT COVERED BY PRODUCT CARE**

Not correct use. Incorrect setup of the hydraulic system. Water impurities or limeston. Not suitable detergents.



**WARNING:** We decline all responsibility and eventual inaccuracy contained in the instructions due to transcript errors.

4

1.21521.rev01



### LIVINGHOUSE.CO.UK

TEL: 01722 415000 EMAIL: SALES@LIVINGHOUSE.CO.UK