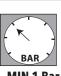

#### **General dimensions**

MIN 1 Bar MAX 5 Bar BEST 3 Bar

| External product size (mm) | Min. hole to drill in the false ceiling(mm) | Min. hole to drill in the false ceiling(mm) |
|----------------------------|---------------------------------------------|---------------------------------------------|
| Ø210                       | Ø150                                        | Ø160                                        |
| Ø285                       | Ø225                                        | Ø235                                        |
| Ø310                       | Ø250                                        | Ø260                                        |
| Ø360                       | Ø300                                        | Ø310                                        |
| Ø460                       | Ø400                                        | Ø410                                        |
| 260x260                    | 200x200                                     | 210x210                                     |
| 360x360                    | 300x300                                     | 310x310                                     |
| 460x460                    | 400x400                                     | 410x410                                     |