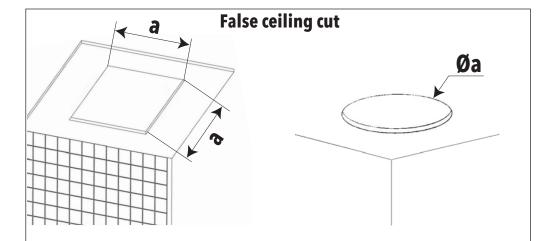

#### **General dimensions**

MIN 1 Bar MAX 5 Bar BEST 3 Bar

| External product size (mm) | Min. hole to drill in the false ceiling(mm) | Min. hole to drill in the false ceiling(mm) |
|----------------------------|---------------------------------------------|---------------------------------------------|
| Ø210                       | Ø150                                        | Ø160                                        |
| Ø285                       | Ø225                                        | Ø235                                        |
| Ø310                       | Ø250                                        | Ø260                                        |
| Ø360                       | Ø300                                        | Ø310                                        |
| Ø460                       | Ø400                                        | Ø410                                        |
| 260x260                    | 200x200                                     | 210x210                                     |
| 360x360                    | 300x300                                     | 310x310                                     |
| 460x460                    | 400x400                                     | 410x410                                     |