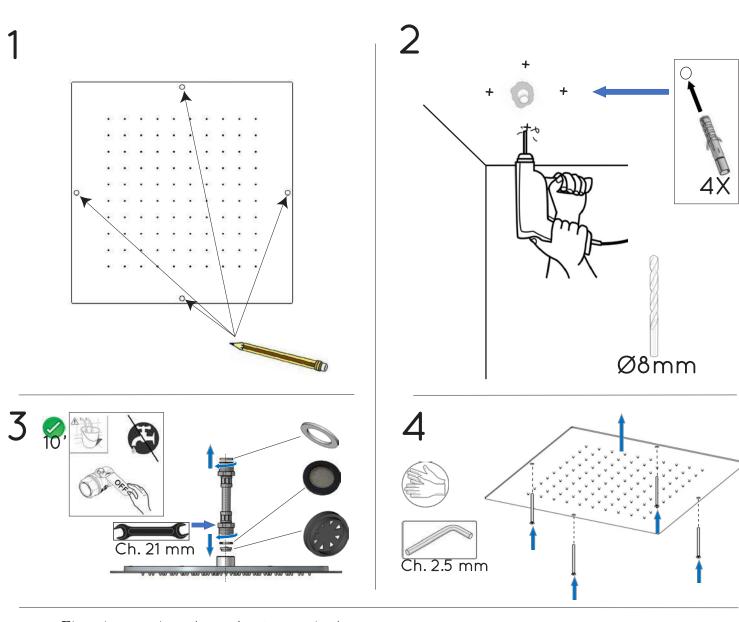

| Ø260                                        |
| Ø360                       | Ø300                                        | Ø310                                        |
| Ø460                       | Ø400                                        | Ø410                                        |
| 260x260                    | 200x200                                     | 210x210                                     |
| 360x360                    | 300x300                                     | 310x310                                     |
| 460x460                    | 400x400                                     | 410x410                                     |





According to the law, all installation and maintenance operations require a qualified person.















#### **NOT COVERED BY PRODUCT CARE**

Not correct use. Incorrect setup of the hydraulic system. Water impurities or limeston. Not suitable detergents.



**WARNING:** We decline all responsibility and eventual inaccuracy contained in the instructions due to transcript errors.

4

1.21521.rev01



### LIVINGHOUSE.CO.UK

TEL: 01722 415000 EMAIL: SALES@LIVINGHOUSE.CO.UK